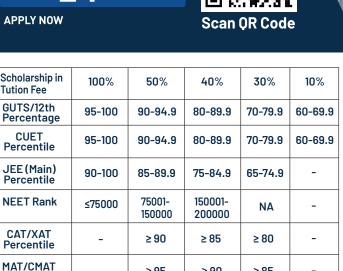

### **FEE STRUCTURE 2025-26**

| ### BEACH. CSE  ### Authorised Intelligence & Machine Learning - Cyber Security - Data Science & Business Analytics - Full Stack Web Development  #### M.Tech. CSE  ### 2 40000  ### AUTHORISED  ### AUTHORISE | Program Name                                  | Duration<br>in Years | Fee per<br>Semester (in INR) |
|--------------------------------------------------------------------------------------------------------------------------------------------------------------------------------------------------------------------------------------------------------------------------------------------------------------------------------------------------------------------------------------------------------------------------------------------------------------------------------------------------------------------------------------------------------------------------------------------------------------------------------------------------------------------------------------------------------------------------------------------------------------------------------------------------------------------------------------------------------------------------------------------------------------------------------------------------------------------------------------------------------------------------------------------------------------------------------------------------------------------------------------------------------------------------------------------------------------------------------------------------------------------------------------------------------------------------------------------------------------------------------------------------------------------------------------------------------------------------------------------------------------------------------------------------------------------------------------------------------------------------------------------------------------------------------------------------------------------------------------------------------------------------------------------------------------------------------------------------------------------------------------------------------------------------------------------------------------------------------------------------------------------------------------------------------------------------------------------------------------------------------|-----------------------------------------------|----------------------|------------------------------|
| ### Action   | ENGINEERING                                   |                      |                              |
| - Artificial Intelligence & Machine Learning                                                                                                                                                                                                                                                                                                                                                                                                                                                                                                                                                                                                                                                                                                                                                                                                                                                                                                                                                                                                                                                                                                                                                                                                                                                                                                                                                                                                                                                                                                                                                                                                                                                                                                                                                                                                                                                                                                                                                                                                                                                                                   | B.Tech. CSE                                   | 4                    | 89000                        |
| - Cylor Security - Data Science & Business Analytics - Tull Stack Web Development - Pull Stack Web Deve | B.Tech. (Hons.) CSE                           |                      |                              |
| - Data Science & Business Analytics - Full Stack Web Development  M. Tech. CSE 2 40000 Ph.D. CSE 3 55000  MANAGEMENT  BBA 3/4 55000 BBA (Hons.) - International Accounting with ACCA, UK ACCA 3/4 65000 - Artificial Intelligence & Data Analytics - Digital Marketing - Human Resource Management - Human Resource Management - Banking & Finance - Marketing - Finance - Marketing - Human Resource Management - Supply Chain Management - Suppl |                                               |                      |                              |
| - Full Stack Web Development  M.Tech. CSE  MANNAGEMENT  BBA  3/4 55000  MANNAGEMENT  BBA  3/4 55000  BBA (Hons.) - International Accounting with ACCA, UK ACCA - Artificial Intelligence & Data Analytics - Digital Marketing - Human Resource Management - Import & Export Management - Import & Export Management - Banking & Finance - Marketing - Entrepreneurship & Family Business - Fintech  MBA - Finance - Marketing - Human Resource Management - Pharmaceutical Management - Pharma | ·                                             | 4                    | 99000                        |
| ### Space                                                                                                                                                                                                                                                                                                                                                                                                                                                                                                                                                                                                                                                                                                                                                                                                                                                                                                                                                                                                                                                                                                                                                                                                                                                                                                                                                                                                                                                                                                                                                                                                                                                                                                                                                                                                                                                                                                                                                                                                                                                                                                                      |                                               |                      |                              |
| MANAGEMENT  BBA (Hons.) - International Accounting with ACCA, UK ACCA 3/4 65000  - Artificial Intelligence & Data Analytics - Digital Marketing - Human Resource Management - Import & Export Management - Banking & Finance - Marketing - Entrepreneurship & Family Business - Finace - Marketing - Human Resource Management - Supply Chain Management - Supply Chain Management - Pharmaceutical Management - Pharmaceutical Management - Pharmaceutical Management - COMMERCE  B.Com. 3/4 40000  B.Com. 3/4 40000  B.Com. 3/4 56000  - Auditing & Taxation - Financial Market - Banking & Insurance - Advance Accounting M.Com. 2 40000  M.Com. 2 40000                                                                                                                                                                                                                                                                                                                                                                                                                                                                                                                                                                                                                                                                                                                                                                                                                                                                                                                                                                                                                                                                                                                                                                                                                                                                                                                                                                                                                                                                    | M.Tech. CSE                                   | 2                    | 40000                        |
| BBA (Hons.) - International Accounting with ACCA, UK ACCA - Artificial Intelligence & Data Analytics - Digital Marketing - Human Resource Management - Banking & Finance - Marketing - Entrepreneurship & Family Business - Finance - Marketing - Human Resource Management - Pharmaceutical Management - Pharmaceutical Management - Pharmaceutical Management - Pinance - Marketing - Human Resource Management - Usuphy Chain Management - Pharmaceutical Manag | Ph.D. CSE                                     | 3                    | 55000                        |
| BBA (Hons.)  - International Accounting with ACCA, UK ACCA  - Artificial Intelligence & Data Analytics - Digital Marketing - Human Resource Management - Banking & Finance - Marketing - Entrepreneurship & Family Business - Finance - Marketing - Human Resource Management - Pharmaceutical Management - Advance Accounting with ACCA, UK ACCA - Auditing & Taxation - Financial Market - Banking & Insurance - Advance Accounting                                                                                                                                                                                                                                                                                                                                                                                                                                                                                                                                                                                                                                                                                                                                                                                                                                                                                                                                                                                          | MANAGEMENT                                    |                      |                              |
| International Accounting with ACCA, UK ACCA  Artificial Intelligence & Data Analytics  Digital Marketing  Human Resource Management  Import & Export Management  Import & Export Management  Banking & Finance  Marketing  Entrepreneurship & Family Business  Fintech  MBA  Finance  Marketing  Human Resource Management  Supply Chain Management  Pharmaceutical Management  Pharmaceutical Management  Pharmaceutical Management  Pharmaceutical Management  Pharmaceutical Management  CCOMMERCE  B.Com.  B.Com.  B.Com.  B.Com.  Jaya  Jay | вва                                           | 3/4                  | 55000                        |
| Artificial Intelligence & Data Analytics - Digital Marketing - Human Resource Management - Import & Export Management - Banking & Finance - Marketing - Entrepreneurship & Family Business - Finance - Marketing - Human Resource Management - Pharmaceutical Management - Auditing & Taxation - International Accounting with ACCA, UK ACCA - Auditing & Taxation - Financial Market - Banking & Insurance - Advance Accounting M.Com.  2 40000                                                                                                                                                                                                                                                                                                                                                                                                                                                                                                                                                                                                                                                                                                                                                                                                                                                                                                                                                                                                                                                                                                                                                                                                                                                                                                                                                           | BBA (Hons.)                                   |                      | 65000                        |
| - Digital Marketing - Human Resource Management - Import & Export Management - Banking & Finance - Marketing - Entrepreneurship & Family Business - Finance - Marketing - Human Resource Management - Pinance - Marketing - Human Resource Management - Supply Chain Management - Pharmaceutical Management - Pharmaceutical Management - Pharmaceutical Management - Pharmaceutical Management - Importance Management - Pharmaceutical Management - Agonome Management - Agonome Management - Agonome Management - Agonome Management - Advanten Accounting with ACCA, UK ACCA - Auditing & Taxation - Financial Market - Banking & Insurance - Advance Accounting - M.Com 2 40000                                                                                                                                                                                                                                                                                                                                                                                                                                                                                                                                                                                                                                                                                                                                                                                                                                                                                                                                                                                                                                                                                                                       | - International Accounting with ACCA, UK ACCA | 3/4                  | 65000                        |
| - Human Resource Management - Import & Export Management - Banking & Finance - Marketing - Entrepreneurship & Family Business - Finance - Marketing - Finance - Marketing - Human Resource Management - Marketing - Human Resource Management - Supply Chain Management - Pharmaceutical Management - Pharmaceutical Management - Pharmaceutical Management - Iterational Accounting with ACCA, UK ACCA - Auditing & Taxation - Finance - Advance Accounting - M.Com.  3/4 40000 - Advance Accounting - Export Management - Supply Chain Management - Supply Chain Management - Agrae Agrae - Agrae Agrae - Agrae Agrae - Agra |                                               |                      |                              |
| - Import & Export Management                                                                                                                                                                                                                                                                                                                                                                                                                                                                                                                                                                                                                                                                                                                                                                                                                                                                                                                                                                                                                                                                                                                                                                                                                                                                                                                                                                                                                                                                                                                                                                                                                                                                                                                                                                                                                                                                                                                                                                                                                                                                                                   |                                               |                      |                              |
| Banking & Finance - Marketing - Entrepreneurship & Family Business - Fintech  MBA - Finance - Marketing - Human Resource Management - Supply Chain Management - Pharmaceutical Management - Pharmaceutical Management - Pharmaceutical Management - Items                                                                                                                                                                                                                                                                                                                                                                                                                                                                                                                                                                                                                                                                                                                                                                                                                                                                                                                                                                                                                                                                                                                                                                                                                                                                                                                                                                                                                                                                                                                                                                                                                                                                                                                                                                                                                                                                      |                                               |                      |                              |
| - Marketing - Entrepreneurship & Family Business - Finatch  MBA - Finance - Marketing - Human Resource Management - Supply Chain Management - Pharmaceutical Management - Pharmaceutical Management - Pharmaceutical Management - It is a station - International Accounting with ACCA, UK ACCA - Auditing & Taxation - Financial Market - Banking & Insurance - Advance Accounting                                                                                                                                                                                                                                                                                                                                                                                                                                                                                                                                                                                                                                                                                                                                                                                                                                                                                                                                                                                                                                                                                                                                                                                                                                                                                                                                                                                                                                                                                                                                                                                                                                                                                                                                            |                                               | 3/4                  | 62000                        |
| Exercitive MBA Finance MBA Finance Marketing Human Resource Management Pharmaceutical Management  Executive MBA  2 87500  MBA Elite 2 87500  MBA Elite 2 87500  MBA Elite 2 87500  COMMERCE  B.Com. 3/4 40000  B.Com. (Hons.) International Accounting with ACCA, UK ACCA Auditing & Taxation Financial Market Banking & Insurance Advance Accounting M.Com.  M.Com.  2 40000                                                                                                                                                                                                                                                                                                                                                                                                                                                                                                                                                                                                                                                                                                                                                                                                                                                                                                                                                                                                                                                                                                                                                                                                                                                                                                                                                                                                                                                                                                                                                                                      |                                               |                      |                              |
| Finance - Marketing - Human Resource Management - Supply Chain Management - Pharmaceutical Management - Pharmaceutical Management - Pharmaceutical Management  Executive MBA  2 87500  MBA Elite 2 87500  MBA Elite 2 87500  Ph.D. Management 3 55000  COMMERCE  B.Com.  B.Com. (Hons.) - International Accounting with ACCA, UK ACCA  Auditing & Taxation - Financial Market - Banking & Insurance - Advance Accounting  M.Com.  M.Com.  2 40000                                                                                                                                                                                                                                                                                                                                                                                                                                                                                                                                                                                                                                                                                                                                                                                                                                                                                                                                                                                                                                                                                                                                                                                                                                                                                                                                                                                                                                                                                                                                                                                                                                                                              |                                               |                      |                              |
| ### Finance - Marketing - Human Resource Management - Supply Chain Management - Pharmaceutical Management - Pharmaceutical Management  Executive MBA  2 87500  MBA Elite 2 87500  Ph.D. Management 3 55000   COMMERCE  B.Com. 3/4 40000  B.Com. (Hons.) - International Accounting with ACCA, UK ACCA - Auditing & Taxation - Financial Market - Banking & Insurance - Advance Accounting  M.Com. 2 40000                                                                                                                                                                                                                                                                                                                                                                                                                                                                                                                                                                                                                                                                                                                                                                                                                                                                                                                                                                                                                                                                                                                                                                                                                                                                                                                                                                                                                                                                                                                                                                                                                                                                                                                      |                                               |                      |                              |
| - Finance - Marketing - Human Resource Management - Supply Chain Management - Pharmaceutical Management - Pharmaceutical Management  Executive MBA  2 87500  MBA Elite 2 87500  MBA Elite 2 87500  MBA Elite 2 87500  COMMERCE  B.Com.  COMMERCE  B.Com. (Hons.) - International Accounting with ACCA, UK ACCA  Auditing & Taxation - Financial Market - Banking & Insurance - Advance Accounting  M.Com.  M.Com.  2 87500  3 7500  3 7500  4 9000  4 9000  4 9000  4 9000  4 9000                                                                                                                                                                                                                                                                                                                                                                                                                                                                                                                                                                                                                                                                                                                                                                                                                                                                                                                                                                                                                                                                                                                                                                                                                                                                                                                                                                                                                                                                                                                                                                                                                                             | - Fintech                                     |                      |                              |
| - Marketing - Human Resource Management - Supply Chain Management - Pharmaceutical Management - Pharmaceutical Management  Executive MBA  2 87500  MBA Elite 2 87500  Ph.D. Management 3 55000  COMMERCE  B.Com. B.Com. (Hons.) - International Accounting with ACCA, UK ACCA  Auditing & Taxation - Financial Market - Banking & Insurance - Advance Accounting  M.Com.  M.Com.  2 40000                                                                                                                                                                                                                                                                                                                                                                                                                                                                                                                                                                                                                                                                                                                                                                                                                                                                                                                                                                                                                                                                                                                                                                                                                                                                                                                                                                                                                                                                                                                                                                                                                                                                                                                                      | MBA                                           |                      |                              |
| - Human Resource Management - Supply Chain Management - Pharmaceutical Management - Pharmaceutical Management  Executive MBA  Executive MBA  2 87500  MBA Elite 2 87500  Ph.D. Management 2 87500  COMMERCE  B.Com.  B.Com.  International Accounting with ACCA, UK ACCA  - Auditing & Taxation - Financial Market - Banking & Insurance - Advance Accounting  M.Com.  M.Com.  2 40000                                                                                                                                                                                                                                                                                                                                                                                                                                                                                                                                                                                                                                                                                                                                                                                                                                                                                                                                                                                                                                                                                                                                                                                                                                                                                                                                                                                                                                                                                                                                                                                                                                                                                                                                         |                                               |                      |                              |
| - Supply Chain Management - Pharmaceutical Management - Pharmaceutical Management  Executive MBA  2 87500  MBA Elite 2 87500  Ph.D. Management 3 55000  COMMERCE  B.Com. B.Com. (Hons.) - International Accounting with ACCA, UK ACCA  Auditing & Taxation - Financial Market - Banking & Insurance - Advance Accounting  M.Com.  M.Com.  2 40000                                                                                                                                                                                                                                                                                                                                                                                                                                                                                                                                                                                                                                                                                                                                                                                                                                                                                                                                                                                                                                                                                                                                                                                                                                                                                                                                                                                                                                                                                                                                                                                                                                                                                                                                                                              |                                               |                      |                              |
| Executive MBA  Executive MBA  2  87500  MBA Elite  2  87500  Ph.D.Management  3  55000  COMMERCE  B.Com.  B.Com. (Hons.)  - International Accounting with ACCA, UK ACCA  Additing & Taxation  - Financial Market  - Banking & Insurance  - Advance Accounting  M.Com.  ACCA  2  87500  3  55000  3  55000  3/4  40000  40000  40000  40000  40000  40000  40000  40000  40000  40000  40000  40000  40000  40000  40000  40000  40000  40000  40000  40000  40000  40000  40000  40000  40000  40000  40000                                                                                                                                                                                                                                                                                                                                                                                                                                                                                                                                                                                                                                                                                                                                                                                                                                                                                                                                                                                                                                                                                                                                                                                                                                                                                                                                                                                                                                                                                                                                                                                                                    |                                               | 2                    | 87500                        |
| Executive MBA  BA Elite  Ph.D. Management  COMMERCE  B.Com. B.Com. (Hons.) - International Accounting with ACCA, UK ACCA  Additing & Taxation - Financial Market - Banking & Insurance - Advance Accounting  M.Com.  2 87500  375000  374 40000  40000  40000  40000  40000  40000  40000  40000  40000  40000  40000  40000  40000  40000                                                                                                                                                                                                                                                                                                                                                                                                                                                                                                                                                                                                                                                                                                                                                                                                                                                                                                                                                                                                                                                                                                                                                                                                                                                                                                                                                                                                                                                                                                                                                                                                                                                                                                                                                                                     |                                               |                      |                              |
| MBA Elite 2 87500 Ph.D.Management 3 55000  COMMERCE  B.Com. 3/4 40000 B.Com. (Hons.) - International Accounting with ACCA, UK ACCA 3/4 56000  - Auditing & Taxation - Financial Market - Banking & Insurance - Advance Accounting  M.Com. 2 40000                                                                                                                                                                                                                                                                                                                                                                                                                                                                                                                                                                                                                                                                                                                                                                                                                                                                                                                                                                                                                                                                                                                                                                                                                                                                                                                                                                                                                                                                                                                                                                                                                                                                                                                                                                                                                                                                              | - Pharmaceutical Management                   |                      |                              |
| Ph.D.Management 3 55000  COMMERCE  B.Com. 3/4 40000  B.Com. (Hons.) - International Accounting with ACCA, UK ACCA 3/4 56000  - Auditing & Taxation - Financial Market - Banking & Insurance - Advance Accounting  M.Com. 2 40000                                                                                                                                                                                                                                                                                                                                                                                                                                                                                                                                                                                                                                                                                                                                                                                                                                                                                                                                                                                                                                                                                                                                                                                                                                                                                                                                                                                                                                                                                                                                                                                                                                                                                                                                                                                                                                                                                               | Executive MBA                                 | 2                    | 87500                        |
| COMMERCE  B.Com. 3/4 40000  B.Com. (Hons.)  - International Accounting with ACCA, UK ACCA 3/4 56000  - Auditing & Taxation  - Financial Market  - Banking & Insurance  - Advance Accounting                                                                                                                                                                                                                                                                                                                                                                                                                                                                                                                                                                                                                                                                                                                                                                                                                                                                                                                                                                                                                                                                                                                                                                                                                                                                                                                                                                                                                                                                                                                                                                                                                                                                                                                                                                                                                                                                                                                                    | MBA Elite                                     | 2                    | 87500                        |
| B.Com. (Hons.)  - International Accounting with ACCA, UK ACCA  - Auditing & Taxation  - Financial Market  - Banking & Insurance  - Advance Accounting  M.Com.  3/4  49000  40000                                                                                                                                                                                                                                                                                                                                                                                                                                                                                                                                                                                                                                                                                                                                                                                                                                                                                                                                                                                                                                                                                                                                                                                                                                                                                                                                                                                                                                                                                                                                                                                                                                                                                                                                                                                                                                                                                                                                               | Ph.D.Management                               | 3                    | 55000                        |
| B.Com. (Hons.) - International Accounting with ACCA, UK ACCA  - Auditing & Taxation - Financial Market - Banking & Insurance - Advance Accounting  M.Com.  3/4  49000  40000                                                                                                                                                                                                                                                                                                                                                                                                                                                                                                                                                                                                                                                                                                                                                                                                                                                                                                                                                                                                                                                                                                                                                                                                                                                                                                                                                                                                                                                                                                                                                                                                                                                                                                                                                                                                                                                                                                                                                   | COMMERCE                                      |                      |                              |
| - International Accounting with ACCA, UK ACCA  - Auditing & Taxation - Financial Market - Banking & Insurance - Advance Accounting  M.Com.  3/4 49000  2 40000                                                                                                                                                                                                                                                                                                                                                                                                                                                                                                                                                                                                                                                                                                                                                                                                                                                                                                                                                                                                                                                                                                                                                                                                                                                                                                                                                                                                                                                                                                                                                                                                                                                                                                                                                                                                                                                                                                                                                                 |                                               | 3/4                  | 40000                        |
| - Auditing & Taxation - Financial Market - Banking & Insurance - Advance Accounting  M.Com.  3/4 49000 2 40000                                                                                                                                                                                                                                                                                                                                                                                                                                                                                                                                                                                                                                                                                                                                                                                                                                                                                                                                                                                                                                                                                                                                                                                                                                                                                                                                                                                                                                                                                                                                                                                                                                                                                                                                                                                                                                                                                                                                                                                                                 | • •                                           |                      |                              |
| - Financial Market - Banking & Insurance - Advance Accounting  M.Com.  3/4 49000 2 40000                                                                                                                                                                                                                                                                                                                                                                                                                                                                                                                                                                                                                                                                                                                                                                                                                                                                                                                                                                                                                                                                                                                                                                                                                                                                                                                                                                                                                                                                                                                                                                                                                                                                                                                                                                                                                                                                                                                                                                                                                                       |                                               | 3/4                  | 56000                        |
| - Banking & Insurance - Advance Accounting  M.Com. 2 40000                                                                                                                                                                                                                                                                                                                                                                                                                                                                                                                                                                                                                                                                                                                                                                                                                                                                                                                                                                                                                                                                                                                                                                                                                                                                                                                                                                                                                                                                                                                                                                                                                                                                                                                                                                                                                                                                                                                                                                                                                                                                     | _                                             |                      |                              |
| - Advance Accounting  M.Com. 2 40000                                                                                                                                                                                                                                                                                                                                                                                                                                                                                                                                                                                                                                                                                                                                                                                                                                                                                                                                                                                                                                                                                                                                                                                                                                                                                                                                                                                                                                                                                                                                                                                                                                                                                                                                                                                                                                                                                                                                                                                                                                                                                           |                                               | 3/4                  | 49000                        |
| M.Com. 2 40000                                                                                                                                                                                                                                                                                                                                                                                                                                                                                                                                                                                                                                                                                                                                                                                                                                                                                                                                                                                                                                                                                                                                                                                                                                                                                                                                                                                                                                                                                                                                                                                                                                                                                                                                                                                                                                                                                                                                                                                                                                                                                                                 |                                               |                      |                              |
|                                                                                                                                                                                                                                                                                                                                                                                                                                                                                                                                                                                                                                                                                                                                                                                                                                                                                                                                                                                                                                                                                                                                                                                                                                                                                                                                                                                                                                                                                                                                                                                                                                                                                                                                                                                                                                                                                                                                                                                                                                                                                                                                | - Advance Accounting                          |                      |                              |
| Ph.D. Commerce 3 55000                                                                                                                                                                                                                                                                                                                                                                                                                                                                                                                                                                                                                                                                                                                                                                                                                                                                                                                                                                                                                                                                                                                                                                                                                                                                                                                                                                                                                                                                                                                                                                                                                                                                                                                                                                                                                                                                                                                                                                                                                                                                                                         | M.Com.                                        | 2                    | 40000                        |
|                                                                                                                                                                                                                                                                                                                                                                                                                                                                                                                                                                                                                                                                                                                                                                                                                                                                                                                                                                                                                                                                                                                                                                                                                                                                                                                                                                                                                                                                                                                                                                                                                                                                                                                                                                                                                                                                                                                                                                                                                                                                                                                                | Ph.D. Commerce                                | 3                    | 55000                        |