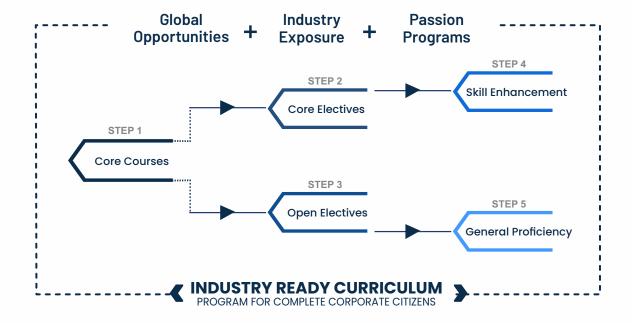

# DESIGN YOUR OWN DEGREE

GU is a multi-disciplinary university, offering a new age curriculum to students with enough flexibility to choose subjects & skills as per their interests & career aspirations. Along with its flexible new age curriculum, GU nurtures the students with the appropriate technical skills, life skills & so much more, impinging a high employability index in them.

CORE COURSES - mandatory courses based on the chosen programme.

CORE ELECTIVES - are offered based on the chosen specializations.

OPEN ELECTIVES /PASSION PROGRAMS - GU enables you to pursue your hobbies as an elective subject. So, you can learn music even with any regular program.

STEP

SKILL ENHANCEMENT MODULES - You can acquire various technical skills essential for a modern day IT professional through GTH and Vocational Training programs.

STEP

GENERAL PROFICIENCY - GFS helps in enhancing your personality and turning you into a complete corporate citizen through its various personality development modules.

GU Students are empowered to choose their subjects, customize their degree, design their academic & skill based learning paths and become well-rounded professionals with strong human values.