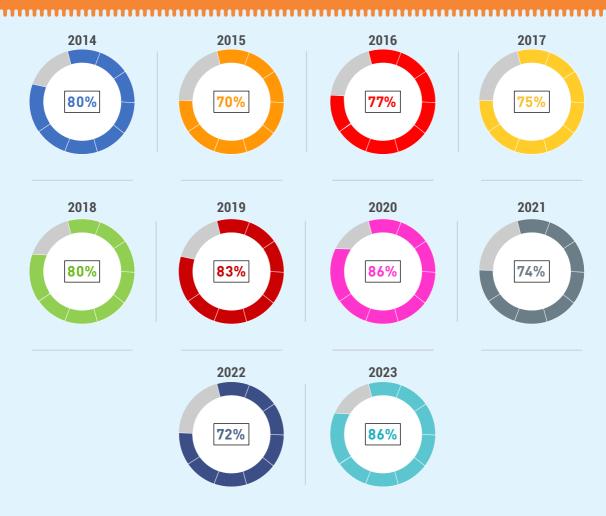

# PLACEMENT RECORDS SPEAKS FOR ITSELF

We support the students in their quest for an exciting professional career after graduation. CDC takes care of the holistic development of the students for Placement Training and also takes care of shaping careers post their graduation by training them for higher studies. GGI has an inspiring and commendable placement record over the years. Students have been successfully placed across various industrial verticals including the top MNCs.